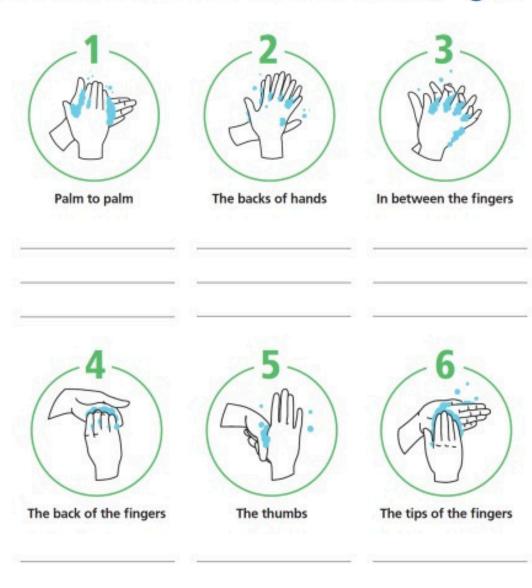

## Write a Hand Wash Song

On the lines beneath the pictures, make up some lyrics of a song to sing while you complete each stage of the handwashing process. You can use the tune of a song you already know, or make up your own.