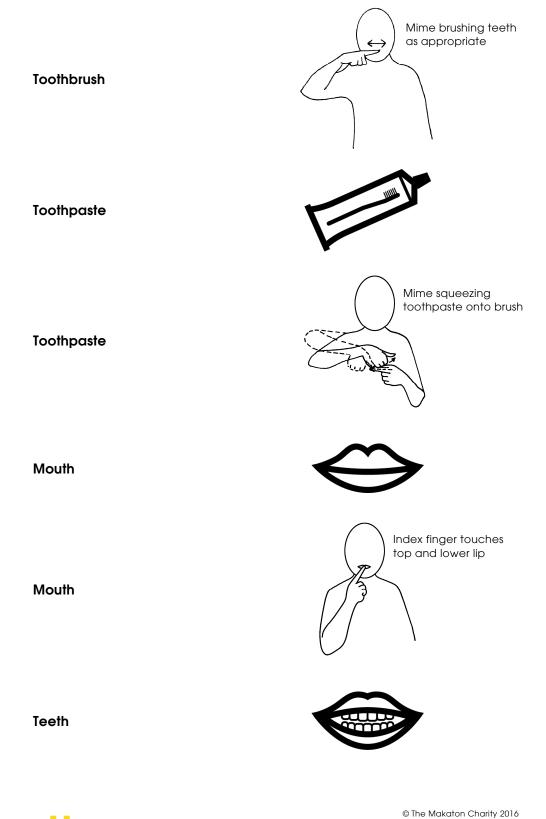

#### **Dentist** Makaton Symbols and Signs



#### Let's talk Makaton

The Makaton Charity Westmead House Farnborough Hampshire GU14 7LP

01276 606760 info@makaton.org makaton.org

© The Makaton Charity 2016





## Let's talk Makaton

The Makaton Charity Westmead House Farnborough Hampshire GU14 7LP

01276 606760 info@makaton.org makaton.org





### Let's talk Makaton

The Makaton Charity Westmead House Farnborough Hampshire GU14 7LP

01276 606760 info@makaton.org makaton.org

© The Makaton Charity 2016





#### Let's talk Makaton

The Makaton Charity Westmead House Farnborough Hampshire GU14 7LP

01276 606760 info@makaton.org makaton.org

© The Makaton Charity 2016



Extraction/ Tooth Out



There are more symbols and signs you might need for a trip to the Dentist which are published in these Makaton Resource Vocabulary books:

- Core Vocabulary: To Brush Teeth, Clean, Dirty, Pain, White.
- National Curriculum: Gold
- **PSHE:** Appointment, Brave/ Bold/ Courage, Healthy/ Fit, Nervous, Saliva